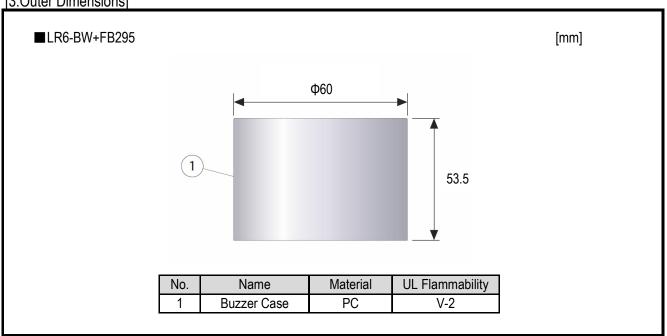

#### [3.Outer Dimensions]

# **SPECIFICATIONS**

[1.General Specifications]

| [1.General Specifications]       |                                                                                      |                                                                                     |                                      |  |
|----------------------------------|--------------------------------------------------------------------------------------|-------------------------------------------------------------------------------------|--------------------------------------|--|
| Model                            | LR6-BW+FB295                                                                         |                                                                                     |                                      |  |
| Operating Voltage                | 24V DC                                                                               |                                                                                     |                                      |  |
| Operating Ambient Temperature    | -20°C ∼ +50°C                                                                        |                                                                                     |                                      |  |
| Operating Ambient Humidity       | Less than 90% RH (No Condensation)                                                   |                                                                                     |                                      |  |
| Mass<br>(Tolerance±10%)          | 0.06kg                                                                               |                                                                                     |                                      |  |
|                                  | No.1                                                                                 | No.1 Rapid intermittent beep / 3378Hz                                               |                                      |  |
| Buzzer Sound / Typical Frequency | No.2                                                                                 | No.2 Continuous beep sound / 3378Hz                                                 |                                      |  |
|                                  | No.3                                                                                 | No.3 Rapid Hi-Lo / 2016Hz&3012Hz                                                    |                                      |  |
|                                  | No.4                                                                                 |                                                                                     | Sweep sound / 1000Hz-4032Hz          |  |
| Setting                          |                                                                                      | Depending on DIP Switch Settings                                                    |                                      |  |
|                                  |                                                                                      | Refer to the 4.Buzzer Pattern Set-up                                                |                                      |  |
| Sound Pressure                   |                                                                                      |                                                                                     | Sound Reduction Approx10dB           |  |
| Level                            | 1                                                                                    | Typ.88dB                                                                            | Depending on DIP Switch Settings     |  |
| Level                            |                                                                                      |                                                                                     | Refer to the 4.Buzzer Pattern Set-up |  |
| Environmental Condition          | Buzzer sound No.4 was measured from the total circumference of the buzzer Unit at 1m |                                                                                     |                                      |  |
| Outer Dimensions                 | Refer to the 3.Outer Dimension                                                       |                                                                                     |                                      |  |
| Remarks Th                       |                                                                                      | There are no contents of controlled substances exceeding the threshold for the RoHS |                                      |  |
| Nemans                           | Directiv                                                                             | e.                                                                                  |                                      |  |