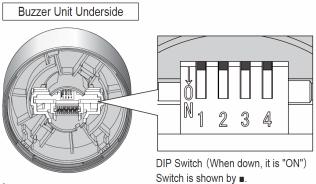

### [4.Buzzer Pattern Set-up]

The B Flashing/Buzzer type includes a set up for four different patterns and sound reduction. Set up the preferred pattern, using the DIP Switch after removing the buzzer unit.

#### ■ Setup Table

| Buzzer | DIP Switch |          | Sound Pattern           |
|--------|------------|----------|-------------------------|
| Sound  | 1          | 2        | Ocaria i atterni        |
| No.1   | OFF T      | OFF<br>2 | Rapid Intermittent Beep |
| No.2   | ON T       | OFF      | Continuous Beep Sound   |
| No.3   | OFF T      | ON<br>2  | Rapid Hi-Lo             |
| No.4   | ON T       | ON<br>2  | Sweep Sound             |

| DIP Switch<br>3 | Volume          |
|-----------------|-----------------|
| OFF OFF         | Normal          |
| ON TI           | Sound Reduction |

⟨Note⟩ Do not use DIP Switch 4. It is set to "OFF" at all times after factory shipments.