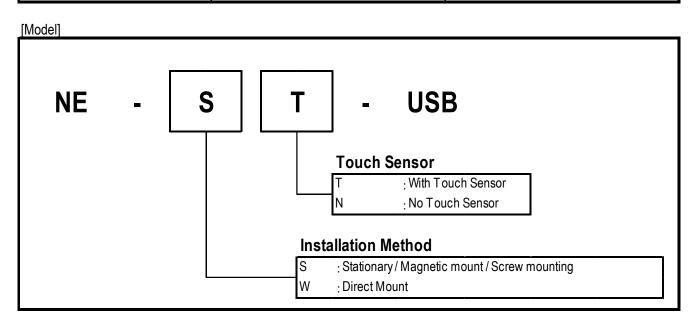

## **SPECIFICATIONS**

[General Specifications] **Product Name** USB Controlled Multicolor Signal Beacon Model NE-SN-USB NE-ST-USB **NE-WN-USB** NE-WT-USB 5V DC(USB Bus Power) Rated Voltage Rated Voltage ±5%(Compliant with USB 2.0 standard) Operating Voltage Range 170mA 180mA Max. 205mA 215mA Rated Current Environmental Luminous Color: White Consumption Buzzer: Buzzer Pattern [No.1 Continuous], Volume Level [Max] Condition **Operating Ambient Temperature** -20°C to +50°C -25°C to +60°C **Operating Ambient Humidity** Less than 90% (No condensation) Storage Ambient Temperature -20°C to +50°C -25°C to +60°C Less than 90% (No condensation) Storage Ambient Humidity Mounting Location Indoor All Directions All Directions Mounting Direction (Upright only if waterproofness is necessary.) Protection Rating IP20 IP65 Environmenta Upright All Directions (IP20 except for upright) Condition Insulation Resistance More than 5Mohm at DC500V between live part and non-current carrying metallic part 500VAC for 1min between live part and non-current carrying metallic part Withstand Voltage without breaking insulation Sound Pressure Level Typ. 65dB Typ. 85dB Front direction from the surface/at 0.5m Front direction from the surface/at 1m Environmental Buzzer Condition Buzzer Pattern 「No.2 Sweep Sound」 Buzzer Pattern [No.2 Sweep Sound] Volume change Levels 10 levels ( None ... Max ) Red / Amber / Green / Blue / Cyan / Purple / White **Luminous Color** Electrostatic Electrostatic Touch Sensor input method Capacitance Capacitance 0.075 kg 0.068 kg Mass (Tolerance ±10%) (Without accessories) Refer to the Outer Dimension Drawing **Outer Dimensions** USB2.0 Full Speed (Device Class: HID) Communication Method Windows(DLL) / Mac / Linux Supported OS (Download from the Homepage) CSA C22.2 No.62368-1, UL62368-1(File No.E480103) EN 55032,EN 55035 BS EN 55032, BS EN 55035 Conformity EN IEC 63000 **BS EN IEC 63000** Standards KS C 9832,KS C 9835 FCC Part15 Subpart B Class B ICES-003 Class B