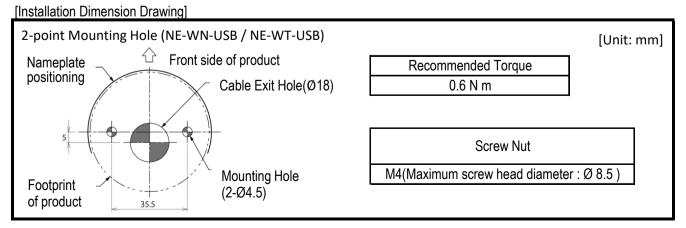

[Installation Method]

| Mode              | el            | NE-SN-USB | NE-ST-USB | NE-WN-USB | NE-WT-USB |
|-------------------|---------------|-----------|-----------|-----------|-----------|
| Magnetic r        | mount         | Yes       |           | No        |           |
| Screw mounting(1/ | 4 UNC thread) | Yes No    |           | )         |           |
| 2-point hole i    | mounting      | No        |           | Yes       |           |
|                   | NE-001D       | No        |           | Ye        | S         |
| Option            | NE-002D       | No        |           | Yes       |           |
|                   | SZP-092D No   |           | Ye        | S         |           |