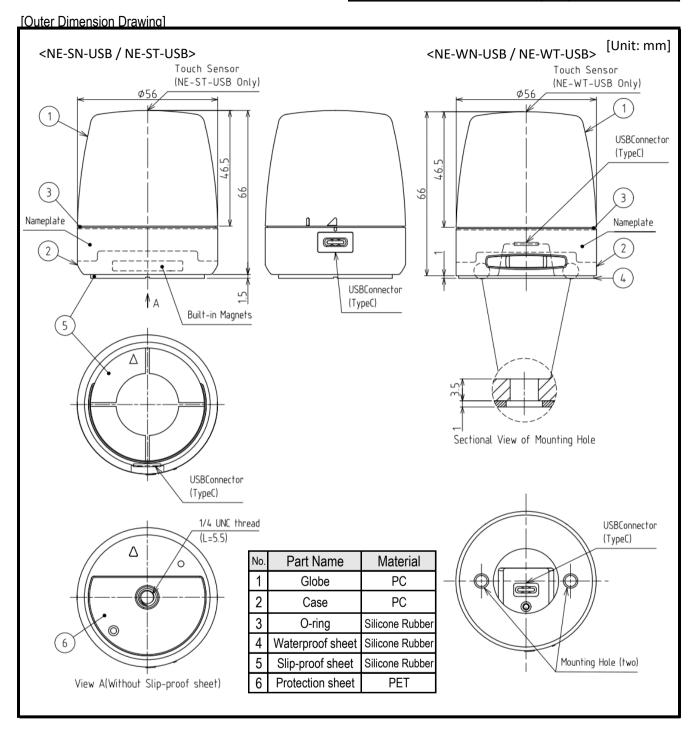

## **SPECIFICATIONS**

[General Specifications] **Product Name** USB Controlled Multicolor Signal Beacon Model NE-SN-USB NE-ST-USB **NE-WN-USB** NE-WT-USB 5V DC(USB Bus Power) Rated Voltage Rated Voltage ±5%(Compliant with USB 2.0 standard) Operating Voltage Range 170mA 180mA Max. 205mA 215mA Rated Current Environmental Luminous Color: White Consumption Buzzer: Buzzer Pattern [No.1 Continuous], Volume Level [Max] Condition **Operating Ambient Temperature** -20°C to +50°C -25°C to +60°C **Operating Ambient Humidity** Less than 90% (No condensation) Storage Ambient Temperature -20°C to +50°C -25°C to +60°C Less than 90% (No condensation) Storage Ambient Humidity Mounting Location Indoor All Directions All Directions Mounting Direction (Upright only if waterproofness is necessary.) Protection Rating IP20 IP65 Environmenta Upright All Directions (IP20 except for upright) Condition Insulation Resistance More than 5Mohm at DC500V between live part and non-current carrying metallic part 500VAC for 1min between live part and non-current carrying metallic part Withstand Voltage without breaking insulation Sound Pressure Level Typ. 65dB Typ. 85dB Front direction from the surface/at 0.5m Front direction from the surface/at 1m Environmental Buzzer Condition Buzzer Pattern 「No.2 Sweep Sound」 Buzzer Pattern [No.2 Sweep Sound] Volume change Levels 10 levels ( None ... Max ) Red / Amber / Green / Blue / Cyan / Purple / White **Luminous Color** Electrostatic Electrostatic Touch Sensor input method Capacitance Capacitance 0.075 kg 0.068 kg Mass (Tolerance ±10%) (Without accessories) Refer to the Outer Dimension Drawing **Outer Dimensions** USB2.0 Full Speed (Device Class: HID) Communication Method Windows(DLL) / Mac / Linux Supported OS (Download from the Homepage) CSA C22.2 No.62368-1, UL62368-1(File No.E480103) EN 55032,EN 55035 BS EN 55032, BS EN 55035 Conformity EN IEC 63000 **BS EN IEC 63000** Standards KS C 9832,KS C 9835 FCC Part15 Subpart B Class B ICES-003 Class B

[Accessories]

| Model       | NE-SN-USB | NE-ST-USB | NE-WN-USB | NE-WT-USB |
|-------------|-----------|-----------|-----------|-----------|
| Accessories | Anti-slip | Sheet     | Waterproo | f Sheet   |