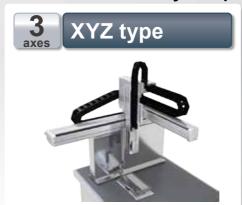

Easy construction of orthogonal transport systems to match a variety of processes.

- Complete with axes of various sizes.
- Max. load capacity 250 kg (ball screw drive).
- Max. stroke length 4,450 mm (timing belt drive).
- Use a no lubrication sealant to make it a long term maintenance-free unit.