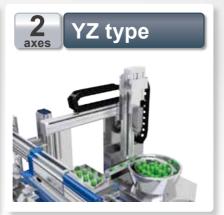

Easy construction of orthogonal transport systems to match a variety of processes.

- Complete with axes of various sizes.
- Max. load capacity 250 kg (ball screw drive).
- Max. stroke length 4,450 mm (timing belt drive).
- Use a no lubrication sealant to make it a long term maintenance-free unit.