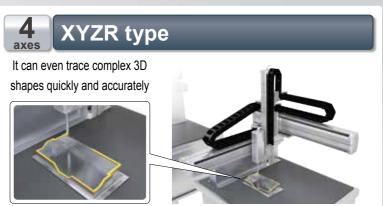

- Connect single axis controllers with link cables to make a multi-axis controller.
- High tact, max. 4 axes simultaneous control, and complex sealing available.