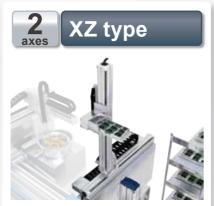

Easy construction of orthogonal transport systems to match a variety of processes.

- Complete with axes of various sizes.
- Max. load capacity 250 kg (ball screw drive).
- Max. stroke length 4,450 mm (timing belt drive).
- Use a no lubrication sealant to make it a long term maintenance-free unit.