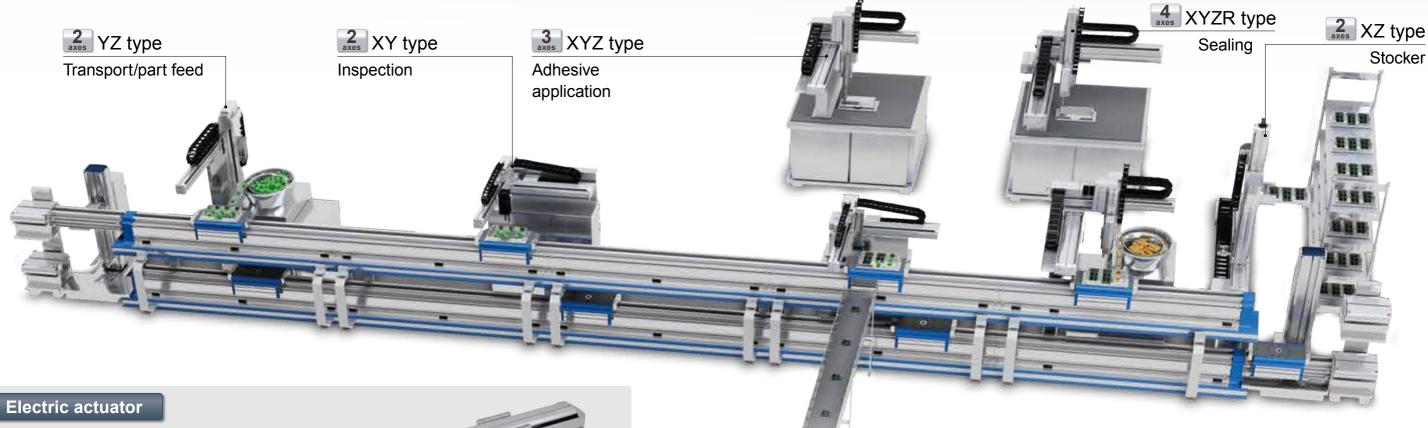

## Flexible combination of modules allows application in a variety of transporting situations

Motor Controller Set type

Electric actuator

SERIES

Variations are made unlimited simply by rearranging standard parts.

Easy construction of orthogonal transport systems to match a variety of processes.

- Complete with axes of various sizes.
- Max. load capacity 250 kg (ball screw drive).
- Max. stroke length 4,450 mm (timing belt drive).
- Use a no lubrication sealant to make it a long term maintenance-free unit.

- Connect single axis controllers with link cables to make a multi-axis controller.
- High tact, max. 4 axes simultaneous control, and complex sealing available.