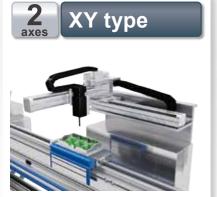

Easy construction of orthogonal transport systems to match a variety of processes.

- Complete with axes of various sizes.
- Max. load capacity 250 kg (ball screw drive).
- Max. stroke length 4,450 mm (timing belt drive).
- Use a no lubrication sealant to make it a long term maintenance-free unit.