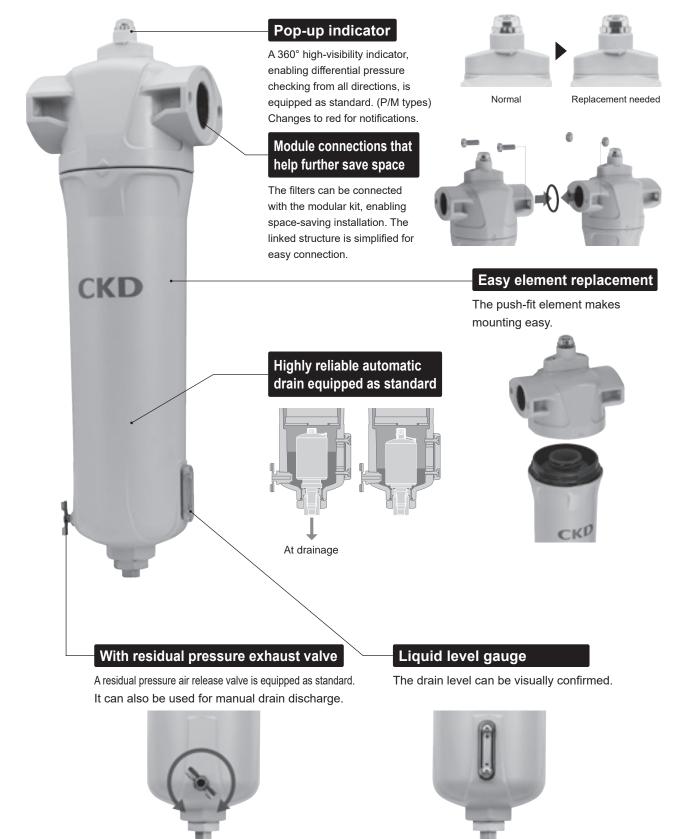

Unique design works toward reducing pressure loss. Medium main line filter AF2 Series helps reduce operation costs.



F.R.L. F.R. F (Filtr) R (Reg) L (Lub) Drain Separ Mech Press SW Res press exh valve SlowStart Anti-bac/Bacremove Filt Film Resist FR Oil-ProhR Med Press FR No Cu PTFE FRL Outdrs FRL Adapter Joiner Press Gauge CompFRL LgFRL PrecsR VacF/R Clean FR ElecPneuR AirBoost Speed Ctrl Silncr CheckV/ other Fit/Tube Nozzle Air Unit PrecsCompn Electro Press SW ContactSW AirSens PresSW Cool Air Flo Sens/Ctrl WaterRtSens TotAirSys (Total Air) TotAirSys (Gamma) Gas generator RefrDry DesicDry HiPolymDry MainFiltr Dischrg etc Ending

1846

# MEDIUM MAIN LINE FILTER AF2 SERIES

### Internal filter structure



## AF2 Series variation

pressure loss

#### Removal of oil content (oil mist) Removal of solids

Protects expensive pneumatic components.

- Removal of particles 1 µm and over
- Secondary side oil c