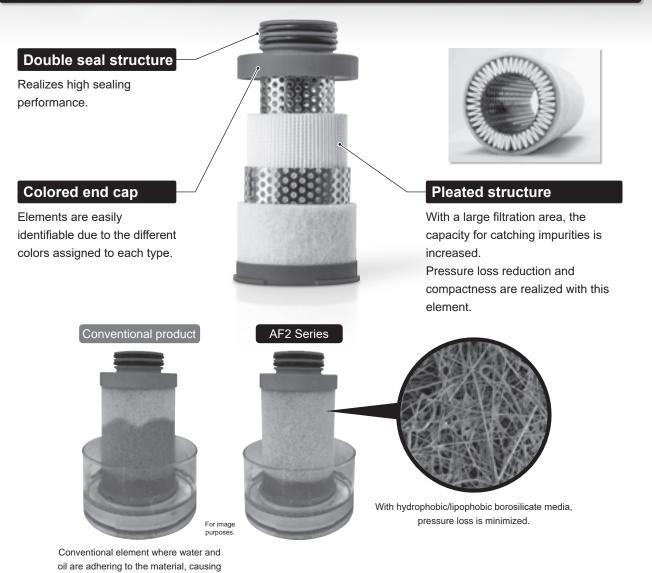

Unique design works toward reducing pressure loss. Medium main line filter AF2 Series helps reduce operation costs.



F.R.L. F.R. F (Filtr) R (Reg) L (Lub) Drain Separ Mech Press SW Res press exh valve SlowStart Anti-bac/Bacremove Filt Film Resist FR Oil-ProhR Med Press FR No Cu PTFE FRL Outdrs FRL Adapter Joiner Press Gauge CompFRL LgFRL PrecsR VacF/R Clean FR ElecPneuR AirBoost Speed Ctrl Silncr CheckV/ other Fit/Tube Nozzle Air Unit PrecsCompn Electro Press SW ContactSW AirSens PresSW Cool Air Flo Sens/Ctrl WaterRtSens TotAirSys (Total Air) TotAirSys (Gamma) Gas generator RefrDry DesicDry HiPolymDry MainFiltr Dischrg etc Ending

1846

# MEDIUM MAIN LINE FILTER AF2 SERIES

### Internal filter structure



## AF2 Series variation

pressure loss

#### Removal of oil content (oil mist) Removal of solids

Protects expensive pneumatic components.

- Removal of particles 1 µm and over
- Secondary side oil concentration
- Removes oil down to 0.3 mg/m<sup>3</sup> (21°C) End cap color: Red

#### Highly efficient removal of oil contents (oil mist) Highly efficient removal of solids

For pneumatic circuits which prohibit passage of oil.

- Removal of particles 0.01 µm and over Secondary side oil concentration
- Removes oil down to 0.01 mg/m<sup>3</sup> (21°C) End cap color: Blue



#### Removal of oil vapor Removal of odors

For pneumatic circuits which prohibit passage of odors.

- Suction by activated carbon
- Secondary side oil concentration Removes oil vapor and odors up to 0.003 mg/m<sup>3</sup