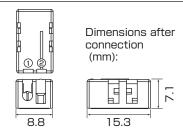

### **SPECIFICATION**

■ Material

Contact: Copper alloy

Insert wire straight to the end.

Housing: QLX MC Polycarbonate, QLX SQ Liquid-crystal polymer

Straighten wire.

| PART NUMBER | POLE | DIMENSIONS (mm) |       |        | RATINGS         | STD     | APPLIED                       | COLOR        |
|-------------|------|-----------------|-------|--------|-----------------|---------|-------------------------------|--------------|
|             |      | LENGTH          | WIDTH | HEIGHT | RATINGS         | QTY/BOX | WIRE                          | COLOR        |
| QLX SQ-2    | 2    | 15.0            | 8.2   | 5.8    | 5A(MAX)<br>100V | 50      | COPPER/ SOLID WIRE φ0.9~1.2mm | Beige        |
| QLX SQ-4    | 4    |                 | 15.4  |        |                 | 30      |                               |              |
| QLX MC-2    | 2    |                 | 8.2   |        |                 | 50      |                               | RED CLEAR    |
| QLX MC-4    | 4    |                 | 15.4  |        |                 | 30      |                               | YELLOW CLEAR |