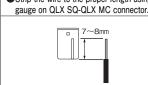

### **SPECIFICATION**

■ Material

Contact: Copper alloy

Insert wire straight to the end.

Housing: QLX MC Polycarbonate, QLX SQ Liquid-crystal polymer

Straighten wire.

| PART NUMBER | POLE | DIMENSIONS (mm) |       |        | RATINGS         | STD     | APPLIED                       | COLOR        |
|-------------|------|-----------------|-------|--------|-----------------|---------|-------------------------------|--------------|
|             |      | LENGTH          | WIDTH | HEIGHT | RATINGS         | QTY/BOX | WIRE                          | COLOR        |
| QLX SQ-2    | 2    | 15.0            | 8.2   | 5.8    | 5A(MAX)<br>100V | 50      | COPPER/ SOLID WIRE φ0.9~1.2mm | Beige        |
| QLX SQ-4    | 4    |                 | 15.4  |        |                 | 30      |                               |              |
| QLX MC-2    | 2    |                 | 8.2   |        |                 | 50      |                               | RED CLEAR    |
| QLX MC-4    | 4    |                 | 15.4  |        |                 | 30      |                               | YELLOW CLEAR |