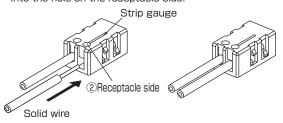

### How to Connect

 Fully insert stranded wire into the connector without stripping the insulation. 2.Press by using pliers. Confirm the cover is completely locked. 3. Strip the insulation of solid wire to the length referring to the strip gauge. Afterwards, fully insert into the hole on the receptacle side.