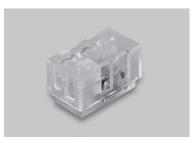

# **DISPLACEMENT CONNECTORS (CLOSED END TYPE)**

Part number NDE 0512

### Features

- ■Connection between stranded wire (①) and solid wire (②)
- ■Stranded wires can be easily connected by pliers.