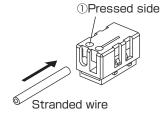

### How to Connect

 Fully insert stranded wire into the connector without stripping the insulation. 2.Press by using pliers. Confirm the cover is completely locked. 3. Strip the insulation of solid wire to the length referring to the strip gauge. Afterwards, fully insert into the hole on the receptacle side.