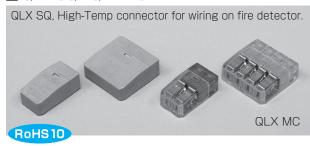

## **QUICK LOCKS**

### ■ QLX SQ · QLX MC

#### EATURES

- QLX SQ surpass the temperature rise test to 380°C in 15 minutes
  - (Japan Fire Department requirement)
- Reliable, double contacts.

### **SPECIFICATION**

■ Material

Contact: Copper alloy

Insert wire straight to the end.

Housing: QLX MC Polycarbonate, QLX SQ Liquid-crystal polymer

Straighten wire.

| PART NUMBER | POLE | DIMENSIONS (mm) |       |        | RATINGS         | STD     | APPLIED                       | COLOR        |
|-------------|------|-----------------|-------|--------|-----------------|---------|-------------------------------|--------------|
|             |      | LENGTH          | WIDTH | HEIGHT | RATINGS         | QTY/BOX | WIRE                          | COLOR        |
| QLX SQ-2    | 2    | 15.0            | 8.2   | 5.8    | 5A(MAX)<br>100V | 50      | COPPER/ SOLID WIRE φ0.9~1.2mm | Beige        |
| QLX SQ-4    | 4    |                 | 15.4  |        |                 | 30      |                               |              |
| QLX MC-2    | 2    |                 | 8.2   |        |                 | 50      |                               | RED CLEAR    |
| QLX MC-4    | 4    |                 | 15.4  |        |                 | 30      |                               | YELLOW CLEAR |